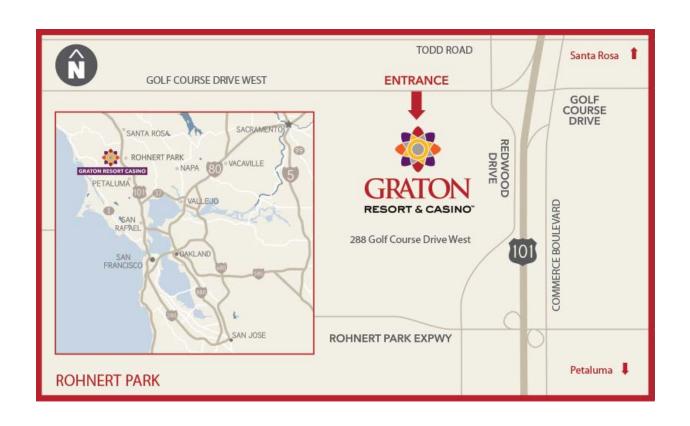

# DRIVING DIRECTIONS

Graton Resort and Casino, located off of Highway 101 in Sonoma County, California. Please drive to the back of the Hotel, as parking is available in front of the Ballroom. Address: 288 Golf Course Drive West, Rohnert Park, CA. 94928

## From Santa Rosa:

US-101 South to Golf Course Drive West (Exit 484) Right on Golf Course Drive West

US-101 South to Rohnert Park Expressway (Exit 483) Right on Redwood Left on Business Park

# From Sacramento:

I-80 West to Hwy. 37 West to US-101 North Golf Course Drive West (Exit 484) Slight Left onto Commerce Boulevard Left on Golf Course Drive West

## From San Francisco:

US-101 North to Golf Course Drive West (Exit 484) Slight Left onto Commerce Boulevard Left on Golf Course Drive West

US-101 North to Rohnert Park Expressway (Exit 483) Left on to Rohnert Park Expressway Right on Redwood Left on Business Park

#### From San Jose:

I-880 North to I-580 West to US-101 North US-101 North to Golf Course Drive West (Exit 484) Slight Left onto Commerce Boulevard Left on Golf Course Drive West