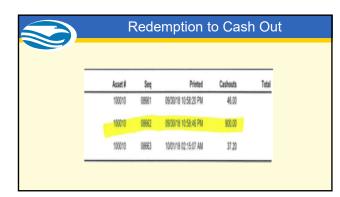

#### The written statement

About 2 ½ years ago I started "loading" points onto Dana Men and Saroun Inen's card. Figuring it was easy I continued. I then asked my brother "Michael" to get more people all were his relatives mother, brother to his girlfriend. I got my idea from Diane, she didn't tell me how I just got my idea. After some time has passed doing this and not getting caught I decided to let my girlfriend's cousin Nisal do it because he didn't work and I figured he needed the money. He got his friends to make cards Samir Payne, Erik Z. Then when Melledee and Souty came to visit I asked them to make cards. None knew why or anything about the loads. I just loaded let Michael pull points. Gamble most and he'd give me about \$1K sometimes \$500.00 which I just give away since I didn't really need it. All of the people that made cards don't know anything just Nisal and Michael. Michael was not the mastermind, just me. Nobody at work knows about it. Just me. I would go on any tablet put in the rating, then adjust it on the computer. Change date and time."