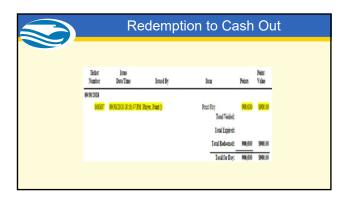

#### The written statement

About 2 ½ years ago I started "loading" points onto Dana Men and Saroun Inen's card. Figuring it was easy I continued. I then asked my brother "Michael" to get more people all were his relatives mother, brother to his girlfriend. I got my idea from Diane, she didn't tell me how I just got my idea. After some time has passed doing this and not getting caught I decided to let my girlfriend's cousin Nisal do it because he didn't work and I figured he needed the money. He got his friends to make cards Samir Payne, Erik Z. Then when Melledee and Souty came to visit I asked them to make cards. None knew why or anything about the loads. I just loaded let Michael pull points. Gamble most and he'd give me about \$1K sometimes \$500.00 which I just give away since I didn't really need it. All of the people that made cards don't know anything just Nisal and Michael. Michael was not the mastermind, just me. Nobody at work knows about it. Just me. I would go on any tablet put in the rating, then adjust it on the computer. Change date and time."