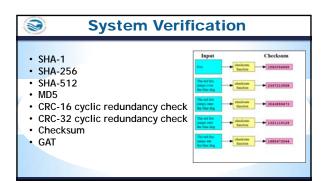

| • | Course Eval IT-111 System Verification When survey is active, respond at PollEv.com/nige