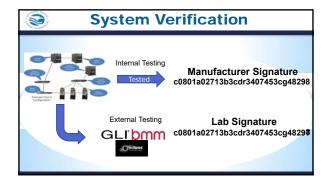

| • | Course Eval IT-111 System Verification When survey is active, respond at PollEv.com/nige