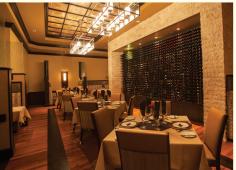

## Dining

Silver Reef offers 5 specialty dining options and 4 fantastic bars.

#### The Steak House:

The multiple award winning Steak House, serving premium aged Agri Beef. Reservations are recommended. Open at 5PM for Dinner. Closed Tuesdays & Wednesdays.