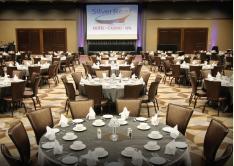

## Banquet Space

With over 25,000 sq. ft. of indoor function space, Silver Reef is the perfect place for your next event.

- The Event Center has 10,350 square feet and can be split into two smaller spaces.
- **The Theatre** is a tiered meeting space that can comfortably seat 154 people, or be divided into two smaller spaces for more intimate meetings.
- **The Tower Room** has 3,000 square feet and can be split into 3 smaller spaces.
- **The Directors Room** offers 800 square feet of meeting space and can seat 50 with rounds.
- The Executive Boardroom offers formal seating for 14.
- The Chairman's Room offers formal seating for 10.