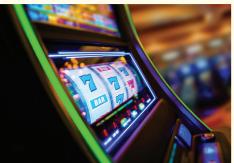

# Gaming

Silver Reef Casino brings a fun and exciting gaming experience to the Pacific Northwest. We offer more than 80,000 square feet of exhilarating gaming, with over 1,000 of the most popular slots and 15 of your favorite table games, including Blackjack, Craps, Spanish 21, Fortune Pai Gow, Roulette, and Three-Card Poker. With player friendly rules, and the table limits that guests want, Silver Reef Casino is the place to play!