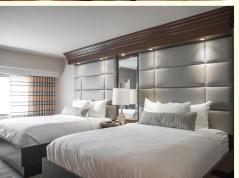

### The Hotel

Silver Reef Hotel Casino Spa offers 206 guest rooms; including Four Diamond Executive Suites, a Presidential Suite, and Hospitality Suite. Every hotel room has luxury décor, either two Queen Beds or one King Bed, oversize bathrooms, complimentary Wi-Fi, in-room coffee makers, irons, ironing boards, and hairdryers. Our Suites offer plasma televisions, a wet bar, and a luxury jetted tub.