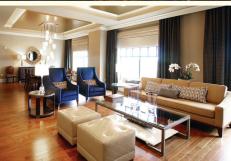

### The Hotel

Silver Reef Hotel Casino Spa offers 206 guest rooms; including Four Diamond Executive Suites, a Presidential Suite, and Hospitality Suite. Every hotel room has luxury décor, either two Queen Beds or one King Bed, oversize bathrooms, complimentary Wi-Fi, in-room coffee makers, irons, ironing boards, and hairdryers. Our Suites offer plasma televisions, a wet bar, and a luxury jetted tub.